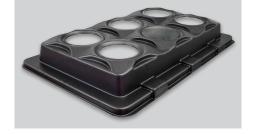

## **Instructions:**

- 1. Connect the air line tubes to the air stones and place the air stones in the recesses in the base of the tank
- 2. Place the lid on to the tank so that the air lines run through the spaces provided
- 3. Connect the 2 air lines to the air pump
- 4. Place the basket(s)in position
- 5. To use one hole as an access point, simply cover with the cap provided