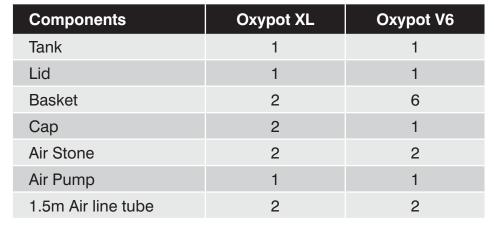

## Oxypot XL / V6 Instructions







## **Instructions:**

- 1. Connect the air line tubes to the air stones and place the air stones in the recesses in the base of the tank
- 2. Place the lid on to the tank so that the air lines run through the spaces provided
- 3. Connect the 2 air lines to the air pump
- 4. Place the basket(s)in position
- 5. To use one hole as an access point, simply cover with the cap provided



## **Handy Tip**

Reverse your lid, lowering plants further into nutrient solution, whilst roots establish.



| SPECIFICATIONS | L     | W     | Н     | VOL | NOTES                        |
|----------------|-------|-------|-------|-----|------------------------------|
| VEG POSITION   | 830mm | 535mm | 330mm | 30L | up to the base of the basket |
| GROW POSITION  | 830mm | 535mm | 380mm | 70L | up to the b