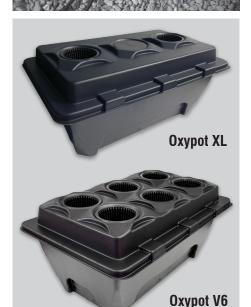

## Oxypot XL / V6 Instructions

## **Instructions:**

- 1. Connect the air line tubes to the air stones and place the air stones in the recesses in the base of the tank
- 2. Place the lid on to the tank so that the air lines run through the spaces provided
- 3. Connect the 2 air lines to the air pump
- 4. Place the basket(s)in position
- 5. To use one hole as an access point, simply cover with the cap provided