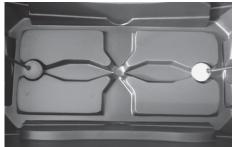

## **Instructions:**

- 1. Connect the air line tubes to the air stones and place the air stones in the recesses in the base of the tank
- 2. Place the lid on to the tank so that the air lines run through the spaces provided
- 3. Connect the 2 air lines to the air pump
- 4. Place the basket(s)in position
- 5. To use one hole as an access point, simply cover with the cap provided